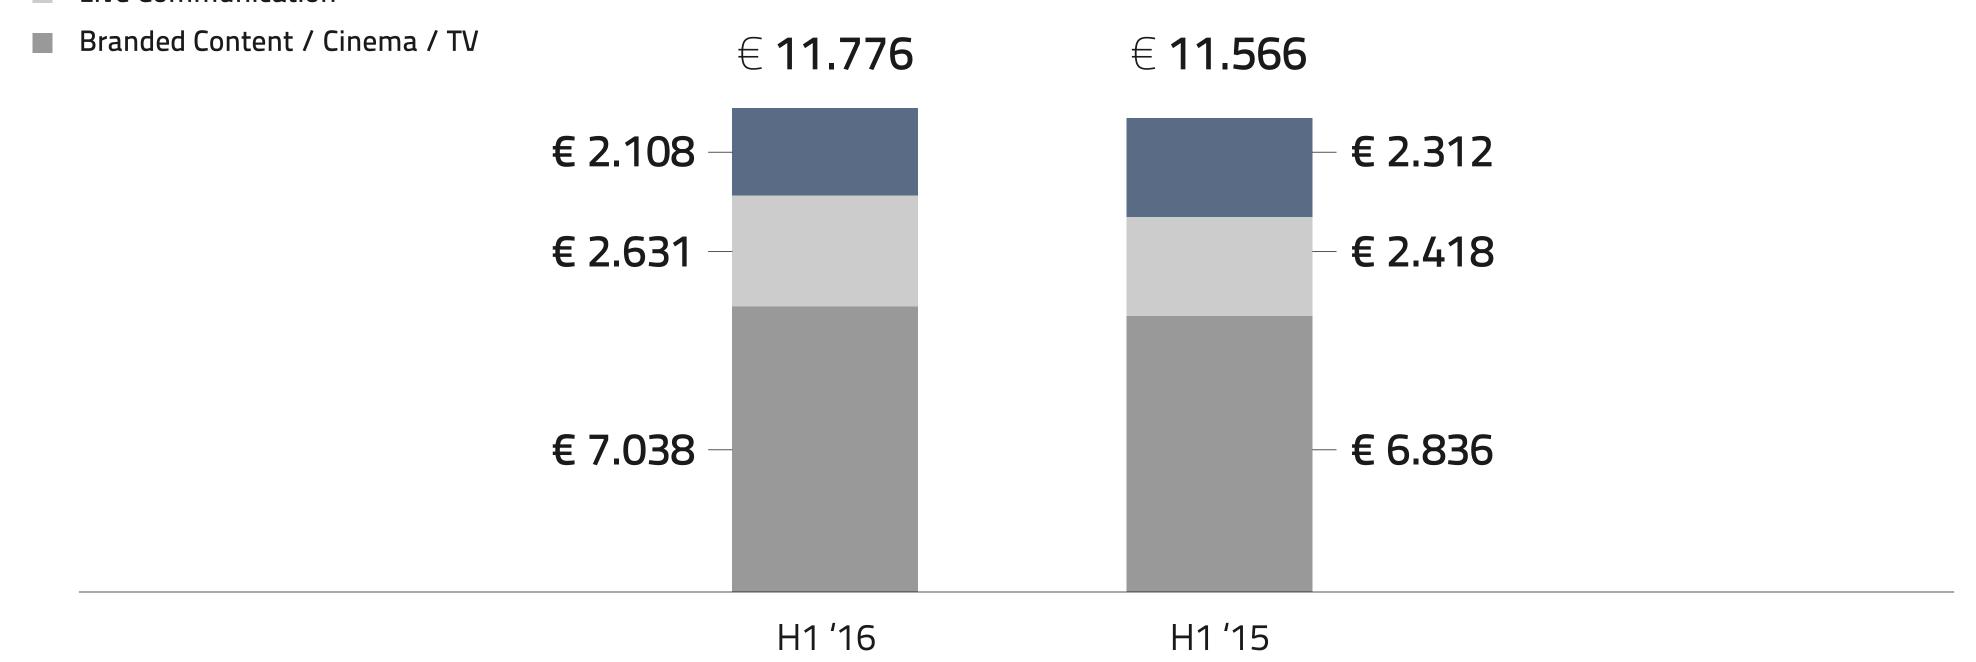

#### CASTA DIVA GROUP H1 REVENUES (EURO THOUSANDS)

- Live Communication
- Branded Content / Cinema / TV

IN EURO THOUSANDS

| 2016 H1 Financial Results | Blue Note<br>Consolidate | Casta Diva Group<br>Consolidate | Aggregate |
|---------------------------|--------------------------|---------------------------------|-----------|
| TOTAL REVENUES            | 2.108                    | 9.669                           | 11.776    |
| EBITDA                    | - 47                     | 826                             | 779       |
| PFN / (Cash)              | 636                      | - 656                           | - 20      |

| Revenues | +1,8% vs H1 '15 |
|----------|-----------------|
| EBITDA   | +56% vs H1 '15  |

CASTA DIVA GROUP + BLUE NOTEH1 REVENUES (EURO THOUSANDS)

- Blue Note
- Live Communication