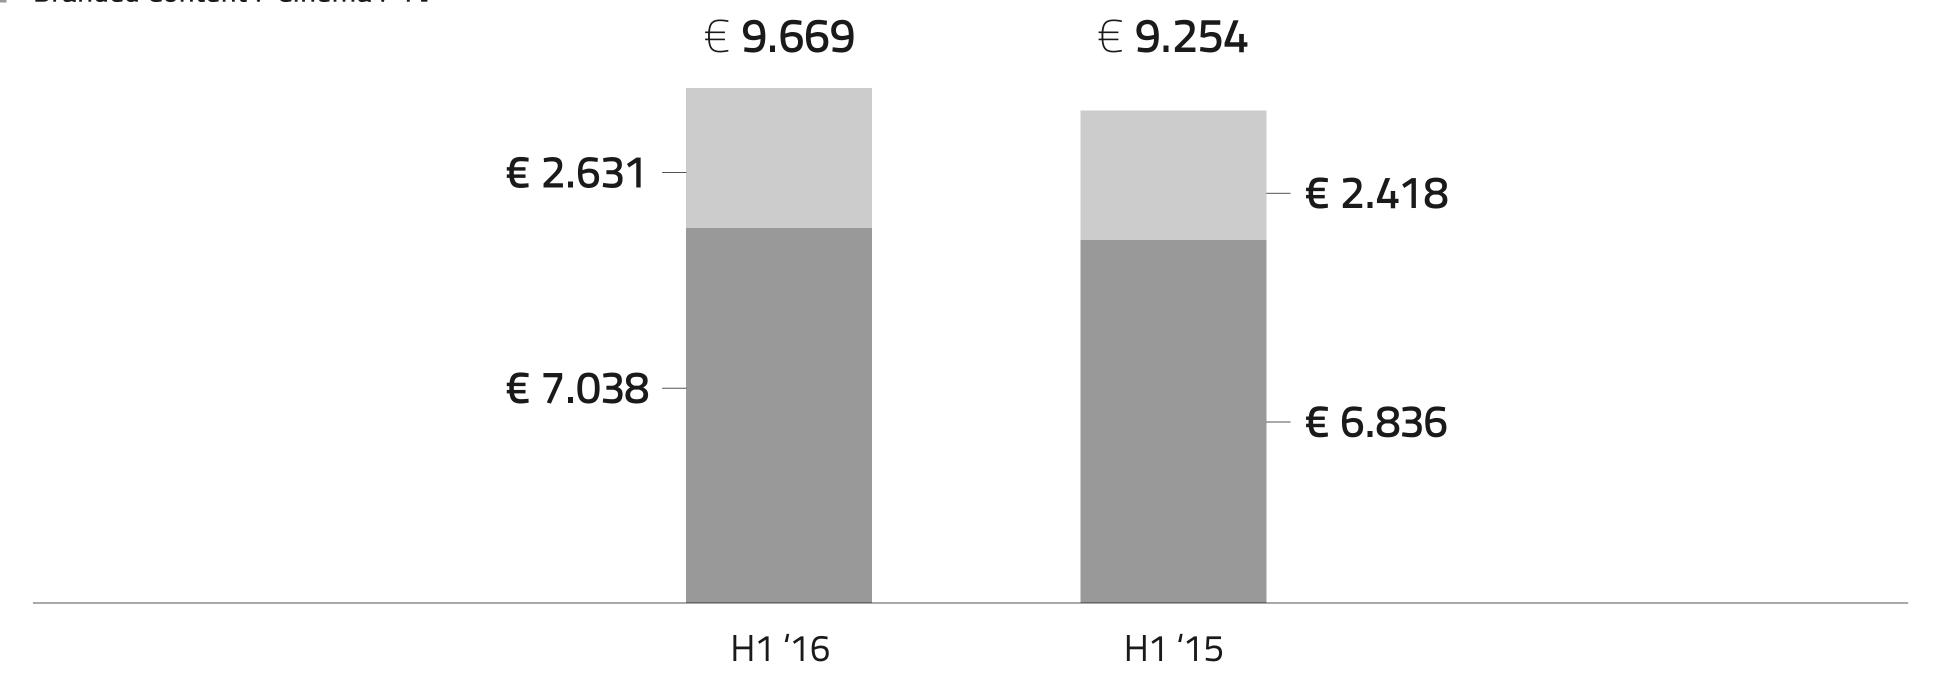

#### BLUE NOTE H1 REVENUES (EURO THOUSANDS)

IN EURO THOUSANDS

### CASTA DIVA GROUP CONSOLIDATE

| 2016 H1 Financial Results | H1 '16 | H1 '15 |     |
|---------------------------|--------|--------|-----|
| TOTAL NET REVENUES        | 9.669  | 9.254  | 4%  |
| EBITDA                    | 826    | 721    | 15% |
| PFN / (Cash)              | -656   | -430 * |     |

**\*** Dec '15

| Revenues | +4% vs H1 '15  |
|----------|----------------|
| EBITDA   | +15% vs H1 '15 |