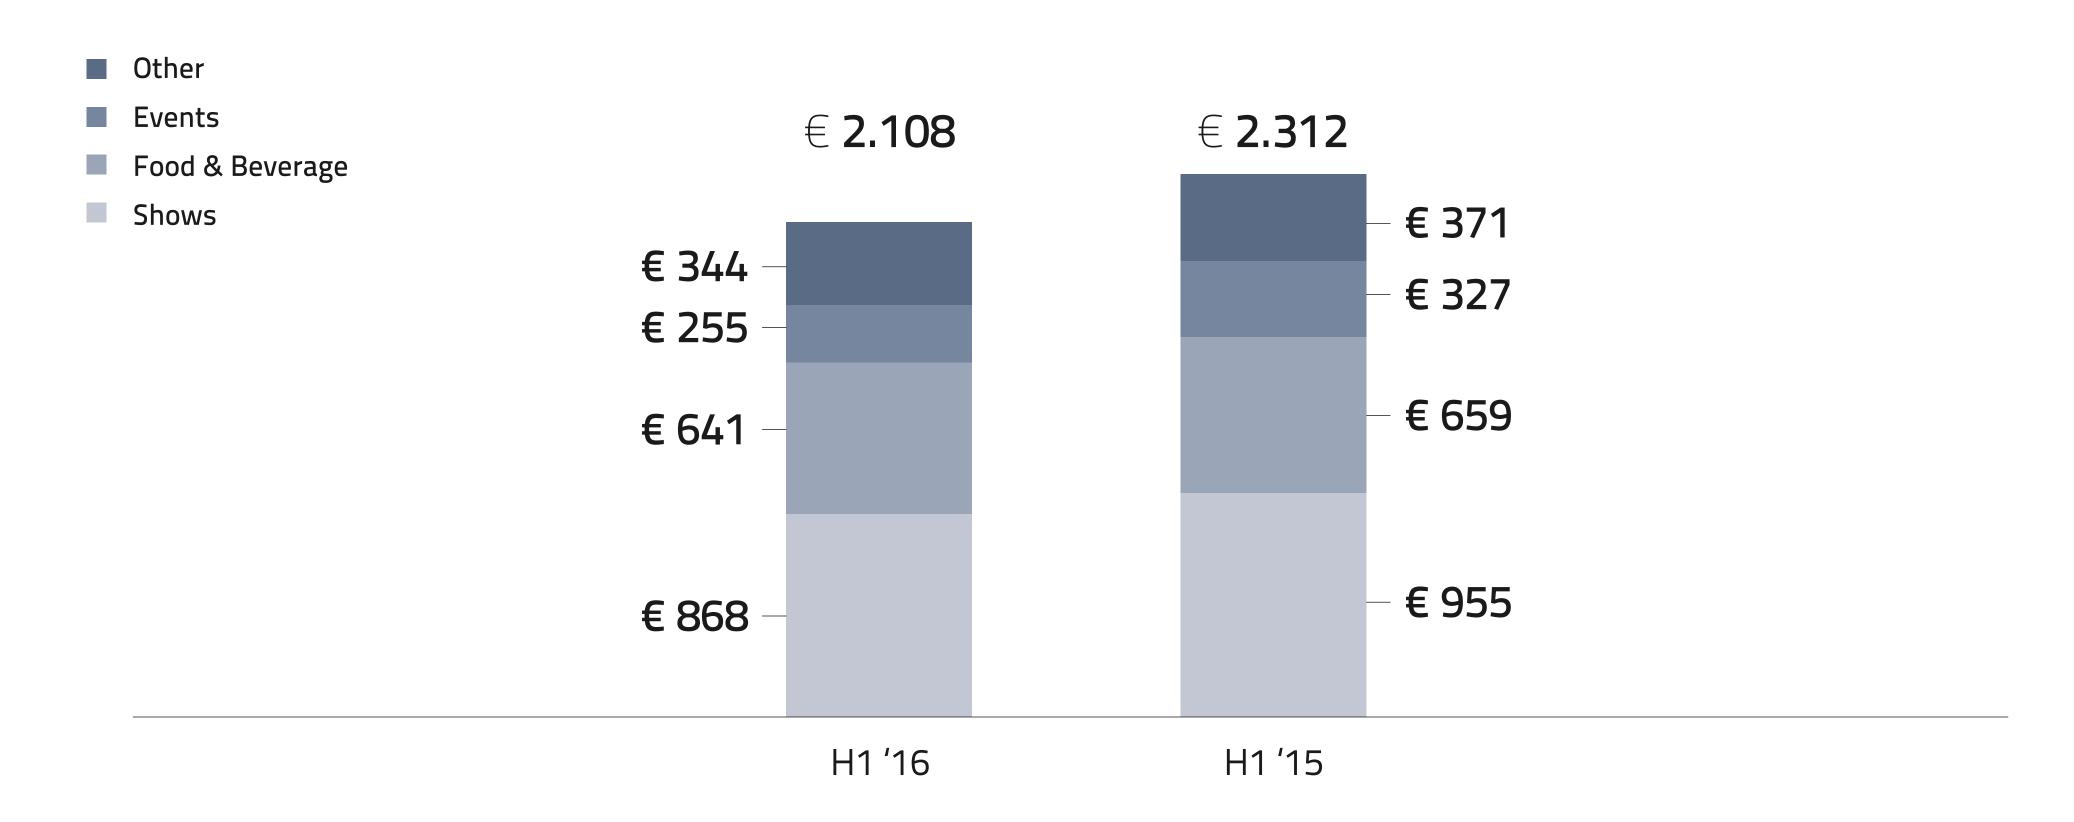

## BLUE NOTE CONSOLIDATE

| 2016 H1 Financial Results | H1 '16 | H1 '15 |     |
|---------------------------|--------|--------|-----|
| TOTAL NET REVENUES        | 2.108  | 2.312  | -9% |
| EBITDA                    | - 47   | -222   | 79% |
| PFN / (Cash)              | 636    | 181 *  |     |

**\*** Dec '15

| Revenues | -9% vs H1 '15  | closed in June 2016 |
|----------|----------------|---------------------|
| EBITDA   | +79% vs H1 '15 | loss reduction      |

#### BLUE NOTE H1 REVENUES (EURO THOUSANDS)

IN EURO THOUSANDS